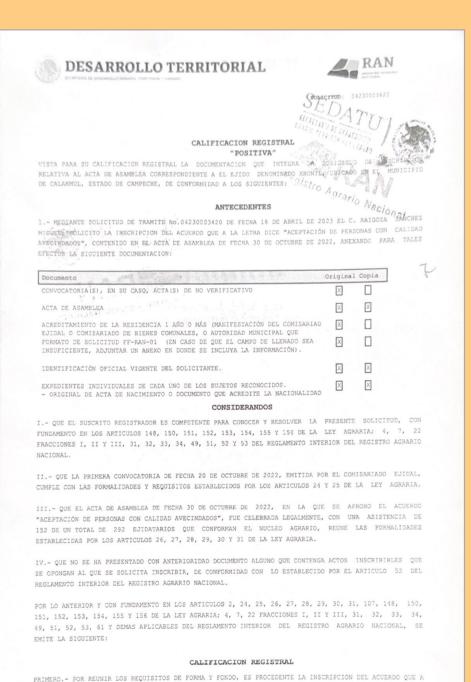

#### THE REGISTRO \_AGRARIO NACIONAL

The Registro Agrario Nacional (RAN) is a government agency in Mexico responsible for registering and overseeing land and agrarian matters. Its main purpose is to maintain records related to land tenure, land redistribution, and agrarian issues.

Also, the Registro Agrario Nacional (RAN) is in charge of maintaining and regulating agricultural land records. It oversees the registration, titling, and ownership information of rural properties, promoting sustainable land use and rural development. Its main objective is to provide legal certainty and support to farmers, indigenous communities, and other agricultural stakeholders in Mexico.