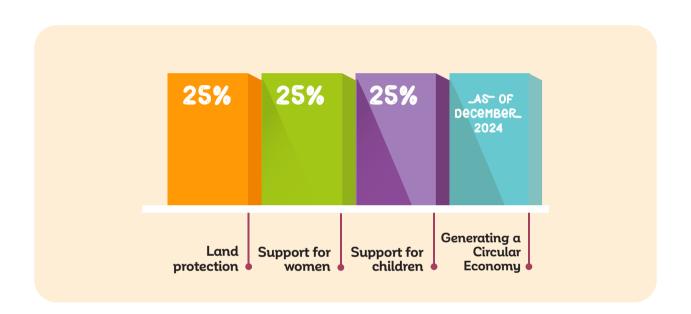

## \_ANNEX B. LAND PROTECTION CONTRACTS

Total land protected July 2023

> 380 Hectares 889.57 Acres