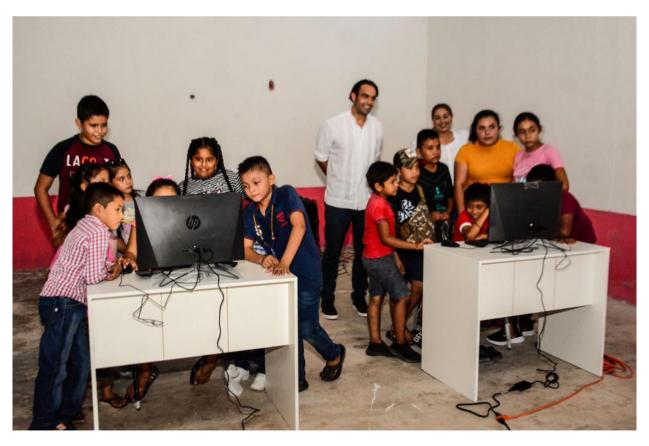

### -SUPPORT FOR\_ WOMEN

Single mothers in Calakmul face numerous challenges, including limited access to education, healthcare, and employment opportunities. These factors deepen their economic vulnerability and prevent them from providing for their families properly. By examining the specific challenges faced by single mothers in Ejido Xbonil, we can identify which targeted interventions will alleviate their economic burdens.