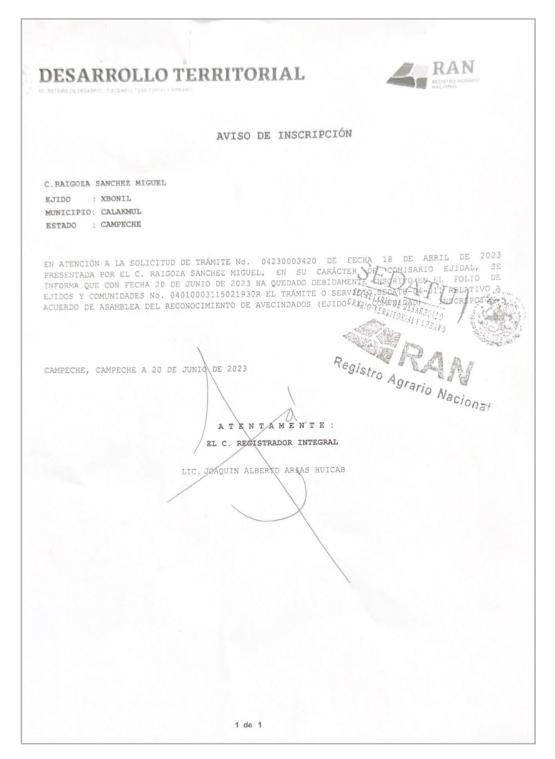

#### THE REGISTRO \_AGRARIO NACIONAL

The Registro Agrario Nacional (RAN) is a government agency in Mexico responsible for registering and overseeing land and agrarian matters. Its main purpose is to maintain records related to land tenure, land redistribution, and agrarian issues.

Also, the Registro Agrario Nacional (RAN) is in charge of maintaining and regulating agricultural land records. It oversees the registration, titling, and ownership information of rural properties, promoting sustainable land use and rural development. Its main objective is to provide legal certainty and support to farmers, indigenous communities, and other agricultural stakeholders in Mexico.