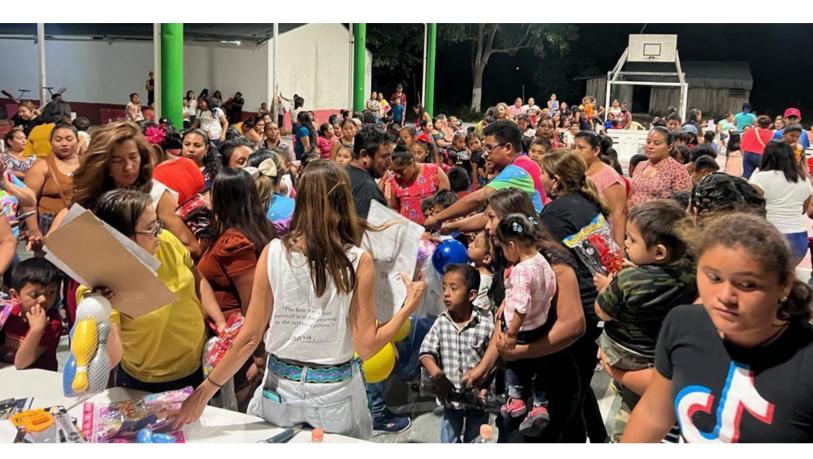

### -SUPPORT FOR\_ WOMEN

Single mothers in Calakmul face numerous challenges, including limited access to education, healthcare, and employment opportunities. These factors deepen their economic vulnerability and prevent them from providing for their families properly. By examining the specific challenges faced by single mothers in Ejido Xbonil, we can identify which targeted interventions will alleviate their economic burdens.