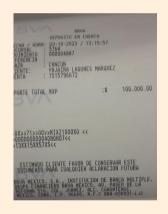

## \_ANNEX B. LAND PROTECTION CONTRACTS

Total land protected July 2023

> 380 Hectares 889.57 Acres